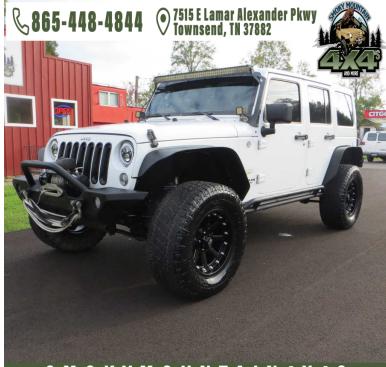

## **2014 JEEP WRANGLER UNLIMITED SAHARA 4WD**

\$15,990

7515 E LAMAR ALEXANDER PKWY TOWNSEND TN,37882

## www. **Ѕ M O K Y M O U N T А I N 4 X 4 S** . сом

VIN: 1C4BJWEG5EL171265 STK#: 171265 EXTERIOR COLOR: WHITE DRIVETRAIN: 4WD TRIM: UNLIMITED SAHARA 4WD CONDITION: USED MPG HIGHWAY: 20 - 21 COLOR: WHITE MILEAGE: 160000 INTERIOR COLOR: BLACK TRANSMISSION: AUTOMATIC ENGINE: 3.6L V6 DOHC 24V FFV MPG CITY: 16

**DESCRIPTION/OPTIONS:** ONE OWNER 2014 Sahara Unlimited with aftermarket lift, wheels with 35's (front tires are new), fender flairs, front and rear bumpers, tire carrier, winch and more! Over \$2,500 spent in reconditioning. It is ready for you to enjoy!!!!