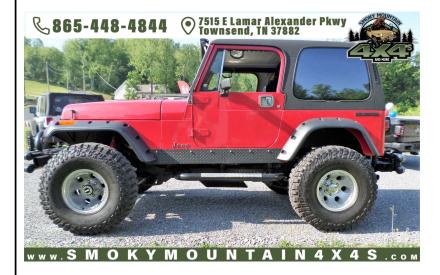

## **1990 JEEP WRANGLER S HARD TOP**

\$14,900

7515 E LAMAR ALEXANDER PKWY TOWNSEND TN,37882

VIN: 2J4FY19E0LJ552639 STK#: 552639 EXTERIOR COLOR: RED DRIVETRAIN: 4WD TRIM: S HARD TOP CONDITION: USED MPG HIGHWAY: 20

COLOR: RED MILEAGE: 140913 INTERIOR COLOR: BLACK

ENGINE: 8 MPG CITY: 18

**DESCRIPTION/OPTIONS:** Take a look at this modified YJ. It is equipped with a 350 V8 with stainless headers and dual exhaust, 12 bolt rear end and a 10 bolt front end, custom interior, lift, aftermarket wheels and tires - nearly new 35x12.50x15s, light bar, 4 speed with the "granny low" and in very good condition!!!